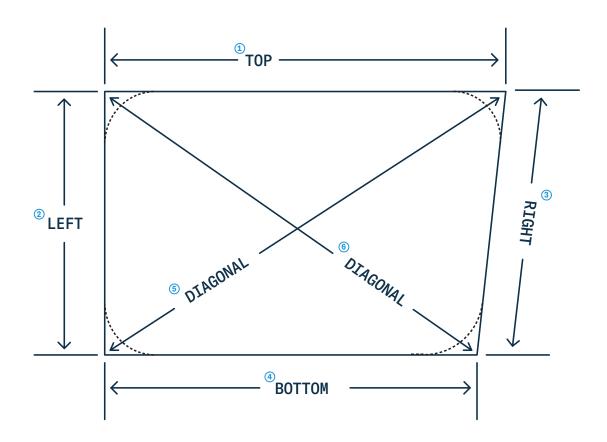

### Measure point-to-point

Extend past the curved corner to measure full length of sides point-to-point. This is illustrated in the diagram above.

#### Measurements:

- 1 Top
- 2 Left
- 3 Right
- 4 Bottom
- ⑤ Diagonal 6 Diagonal